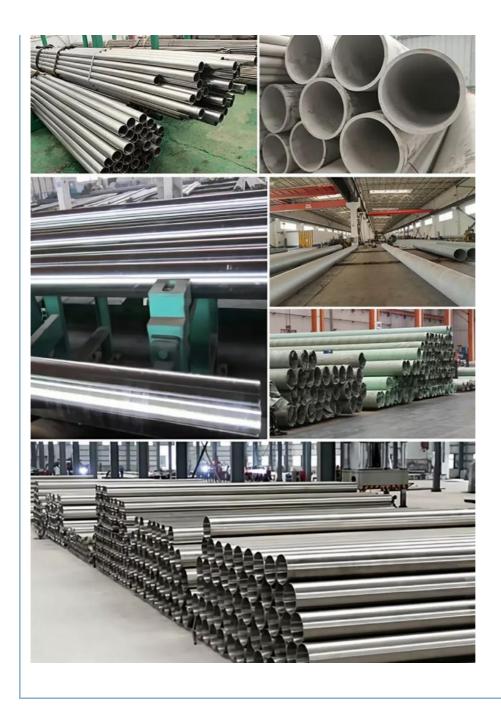

### ASTM312 A213 A269 Stainless Steel Tube Fabrication 316 Hot Cold Rolled

| Name        | ASTM312 A213 Astm A269<br>Stainless Steel Tube Pipe<br>Brushed                                            | Application          | Construction, Industry,<br>Decoration, Oil Pipe, Heat<br>Exchange  |
|-------------|-----------------------------------------------------------------------------------------------------------|----------------------|--------------------------------------------------------------------|
| Туре        | Welded, Seamless,<br>Seamless/welded, SMLS,<br>Duplex                                                     | Standard             | ASTM, AISI, JIS, DIN, EN                                           |
| Steel Grade | 300 Series, 304, 200 Series,<br>300 Series Stainless Steel<br>Pipe, Duplex Stainless Steel                | Welding Line<br>Type | ERW, Seamless, Spiral<br>Welded, EFW, Stainless<br>Steel Pipe List |
| Thickness   | 0.4-30mm, 1.5mm, 0.1mm-<br>60mm, 0.6-160mm, Etc                                                           |                      |                                                                    |
| High Light  | astm a213 stainless steel tube , brushed stainless steel tube TISCO , astm a269 stainless steel tube Pipe |                      |                                                                    |