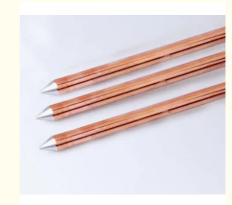

# OEM Phosphorus Brazing Copper Clad Ground Rod In Bundle

### **Product Specification**

Bending Strength: 400N
Compression Strength: 500N
Diameter: 12mm
Torsion Strength: 200N
Weight: 1.2kg
Color: Red Yellow

• Highlight: Phosphorus copper clad ground rod,

OEM copper clad ground rod,