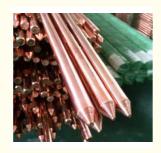

# OEM Phosphorus Brazing Copper Clad Ground Rod In Bundle

### **Product Specification**

Bending Strength: 400N
Compression Strength: 500N
Diameter: 12mm
Torsion Strength: 200N
Weight: 1.2kg
Color: Red Yellow

• Highlight: Phosphorus copper clad ground rod,

OEM copper clad ground rod,