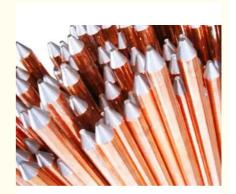

# OEM Phosphorus Brazing Copper Clad Ground Rod In Bundle

### **Product Specification**

Bending Strength: 400N
Compression Strength: 500N
Diameter: 12mm
Torsion Strength: 200N
Weight: 1.2kg
Color: Red Yellow

• Highlight: Phosphorus copper clad ground rod,

OEM copper clad ground rod,