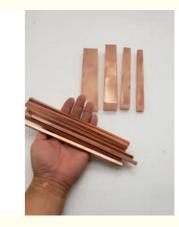

#### Copper Rod/Copper Round Bar

External Diameter: 3mm-800mm,Etc

Length: 500-12000mm Or Customization

Machining: Customization

\* All Products Are Customizable

### **Copper Rod Specification**

| External<br>Diameter: | 3mm-800mm,Etc                                                                | Length:          | 500-12000mm Or Customization                          |  |
|-----------------------|------------------------------------------------------------------------------|------------------|-------------------------------------------------------|--|
| Machining:            | Customization                                                                | Standard:        | ASTM,AISI,JIS,GB, DIN,EN                              |  |
| Surface Finish        | Mill,Polished,Bright,Oiled,Hair Line,Brush,Mirror,Sand Blast,Or As Required. |                  |                                                       |  |
| Certification:        | ISO, DFARS, REACH<br>RoHS                                                    | Trade<br>Terms   | FOB,CRF,CIF,EXW All Acceptable                        |  |
| Loading Port          | Any Port In China                                                            | Delivery<br>Time | 7-15 Working Days After The Receipt Of<br>30% Deposit |  |
|                       | GB                                                                           |                  |                                                       |  |
|                       | T1,T2,T3,TU1,TU0,TU2,TP1,TP2,TAg0.1,                                         |                  |                                                       |  |
|                       | ASTM                                                                         |                  |                                                       |  |
|                       | C10100,C10200,C10300,C10400,C10500,C10700,C10800,C10910,C10920,              |                  |                                                       |  |
|                       | C10930,C10940,C11000,C11300,C11400,C11500,C11600,C12000,C12200,              |                  |                                                       |  |
| Copper                | C12300,C12500,C14200,C14420,C14500,C14510,C14520,C14530,C14700,              |                  |                                                       |  |
|                       | C15100,C15500,C16200,C16500,C17000,C17200,C17300,C17410,C17450,              |                  |                                                       |  |
|                       | C17460,C17500,C17510,C18700,C19010,C19025,C19200,C19210,C19400,              |                  |                                                       |  |
|                       | C19500,C19600,C19700,                                                        |                  |                                                       |  |
|                       | JIS                                                                          |                  |                                                       |  |
|                       | C1011,C1020,C1100,C1201,C1220,C1221,C1401,C1700,C1720,C1990                  |                  |                                                       |  |