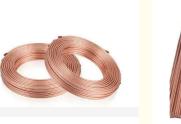

#### Copper Rod/Copper Round Bar

External Diameter: 3mm-800mm,Etc

Length: 500-12000mm Or Customization

Machining: Customization

\* All Products Are Customizable

### **Copper Rod Specification**

| External<br>Diameter: | 3mm-800mm,Etc                                                                | Length:          | 500-12000mm Or Customization                          |  |
|-----------------------|------------------------------------------------------------------------------|------------------|-------------------------------------------------------|--|
| Machining:            | Customization                                                                | Standard:        | ASTM,AISI,JIS,GB, DIN,EN                              |  |
| Surface Finish        | Mill,Polished,Bright,Oiled,Hair Line,Brush,Mirror,Sand Blast,Or As Required. |                  |                                                       |  |
| Certification:        | ISO, DFARS, REACH<br>RoHS                                                    | Trade<br>Terms   | FOB,CRF,CIF,EXW All Acceptable                        |  |
| Loading Port          | Any Port In China                                                            | Delivery<br>Time | 7-15 Working Days After The Receipt Of<br>30% Deposit |  |
|                       | GB                                                                           |                  |                                                       |  |
|                       | T1,T2,T3,TU1,TU0,TU2,TP1,TP2,TAg0.1,                                         |                  |                                                       |  |
|                       | ASTM                                                                         |                  |                                                       |  |
|                       | C10100,C10200,C10300,C10400,C10500,C10700,C10800,C10910,C10920,              |                  |                                                       |  |
|                       | C10930,C10940,C11000,C11300,C11400,C11500,C11600,C12000,C12200,              |                  |                                                       |  |
| Copper                | C12300,C12500,C14200,C14420,C14500,C14510,C14520,C14530,C14700,              |                  |                                                       |  |
|                       | C15100,C15500,C16200,C16500,C17000,C17200,C17300,C17410,C17450,              |                  |                                                       |  |
|                       | C17460,C17500,C17510,C18700,C19010,C19025,C19200,C19210,C19400,              |                  |                                                       |  |
|                       | C19500,C19600,C19700,                                                        |                  |                                                       |  |
|                       | JIS                                                                          |                  |                                                       |  |
|                       | C1011,C1020,C1100,C1201,C1220,C1221,C1401,C1700,C1720,C1990                  |                  |                                                       |  |