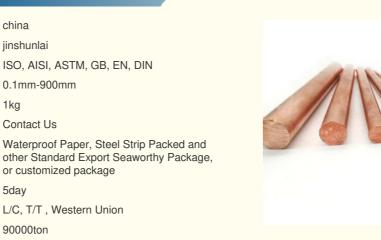

# **OEM Conductive Chromium Zirconium Copper Rod C18150**

#### Copper Rod/Copper Round Bar

External Diameter: 3mm-800mm,Etc

Length: 500-12000mm Or Customization

Machining: Customization

\* All Products Are Customizable

### **Copper Rod Specification**

| External<br>Diameter: | 3mm-800mm,Etc                                                                | Length:          | 500-12000mm Or Customization                          |  |
|-----------------------|------------------------------------------------------------------------------|------------------|-------------------------------------------------------|--|
| Machining:            | Customization                                                                | Standard:        | ASTM,AISI,JIS,GB, DIN,EN                              |  |
| Surface Finish        | Mill,Polished,Bright,Oiled,Hair Line,Brush,Mirror,Sand Blast,Or As Required. |                  |                                                       |  |
| Certification:        | ISO, DFARS, REACH<br>RoHS                                                    | Trade<br>Terms   | FOB,CRF,CIF,EXW All Acceptable                        |  |
| Loading Port          | Any Port In China                                                            | Delivery<br>Time | 7-15 Working Days After The Receipt Of<br>30% Deposit |  |
|                       | GB                                                                           |                  |                                                       |  |
|                       | T1,T2,T3,TU1,TU0,TU2,TP1,TP2,TAg0.1,                                         |                  |                                                       |  |
|                       | ASTM                                                                         |                  |                                                       |  |
|                       | C10100,C10200,C10300,C10400,C10500,C10700,C10800,C10910,C10920,              |                  |                                                       |  |
|                       | C10930,C10940,C11000,C11300,C11400,C11500,C11600,C12000,C12200,              |                  |                                                       |  |
| Copper                | C12300,C12500,C14200,C14420,C14500,C14510,C14520,C14530,C14700,              |                  |                                                       |  |
|                       | C15100,C15500,C16200,C16500,C17000,C17200,C17300,C17410,C17450,              |                  |                                                       |  |
|                       | C17460,C17500,C17510,C18700,C19010,C19025,C19200,C19210,C19400,              |                  |                                                       |  |
|                       | C19500,C19600,C19700,                                                        |                  |                                                       |  |
|                       | JIS                                                                          |                  |                                                       |  |
|                       | C1011,C1020,C1100,C1201,C1220,C1221,C1401,C1700,C1720,C1990                  |                  |                                                       |  |