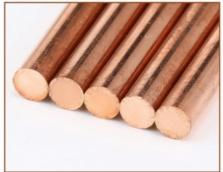

# C10100 c11000 c12000 c12200 8-16mm Earth Copper Rod high conductivity Electrical Copper Earth bars

# **Product Specification**

Bending Strength: 400N
Compression Strength: 500N
Diameter: 12mm
Hardness: HV100
Package: Carton
Color: Red Yellow

### Other attributes

| Other attributes   |                                                              |  |
|--------------------|--------------------------------------------------------------|--|
| Place of Origin    | Shandong, China                                              |  |
| Brand Name         | Jinshunlai                                                   |  |
| Model Number       | C1100, C1220, C5191 ,C6320 etc                               |  |
| Application        | Industrial                                                   |  |
| Shape              | Round                                                        |  |
| Length             | 0.5mm-6m or 12m                                              |  |
| Grade              | Pure Copper                                                  |  |
| Processing Service | Bending, Welding, Decoiling, Cutting, Punching               |  |
| Product Name       | Copper Metal Rod C110 Solid Copper flat Bar for Metal Crafts |  |
| Keywords           | copper bar for sale                                          |  |
| MOQ                | 10 pcs                                                       |  |
| Material           | T1 T2 C10200 C11600 C71520                                   |  |
| Туре               | Round/flat/square                                            |  |
| Item               | copper Rod                                                   |  |
| Standard           | ASTM B152                                                    |  |
| Payment Term       | 30% Deposit+70% Balance                                      |  |
| PRICE TERM         | CIF CFR FOB Ex-Work                                          |  |
| Usage              | Copper Welding- Phos Copper Brazing Alloy                    |  |