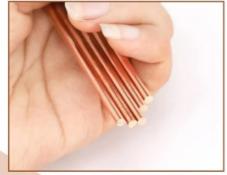

# C10100 c11000 c12000 c12200 8-16mm Earth Copper Rod high conductivity Electrical Copper Earth bars

# CE certificated stainless steel chemical earthing rods copper clad steel earth rod

99.9% High Purity Copper 99.9%

Smooth Copper Surface

**Smooth Cross Section** 

Widely used in Gear shaft, motor shaft,short support shaft,shaft pocket model, miniature axle, model plane, model ship,model cars