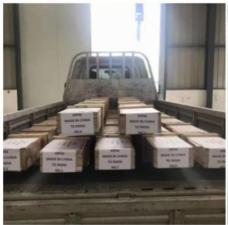

Item               | copper Rod                                                   |  |
| Standard           | ASTM B152                                                    |  |
| Payment Term       | 30% Deposit+70% Balance                                      |  |
| PRICE TERM         | CIF CFR FOB Ex-Work                                          |  |
| Usage              | Copper Welding- Phos Copper Brazing Alloy                    |  |

# **Product Description**

# CE certificated stainless steel chemical earthing rods copper clad steel earth rod



99.9% High Purity Copper 99.9%



Smooth Copper Surface



**Smooth Cross Section** 

Widely used in Gear shaft, motor shaft,short support shaft,shaft pocket model, miniature axle, model plane, model ship,model cars



# Packing & Delivery