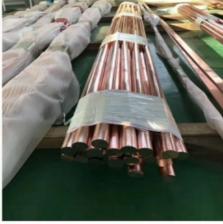

# C10100 c11000 c12000 c12200 8-16mm Earth Copper Rod high conductivity Electrical Copper Earth bars

# CE certificated stainless steel chemical earthing rods copper clad steel earth rod

99.9% High Purity Copper 99.9%

Smooth Copper Surface

**Smooth Cross Section** 

Widely used in Gear shaft, motor shaft,short support shaft,shaft pocket model, miniature axle, model plane, model ship,model cars