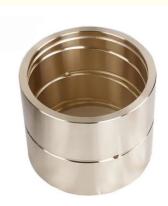

#### More Images

# Cast Bronze Bushing For Electrical Motor

| Place of Origin        | shandong, Chi   | na                      |
|------------------------|-----------------|-------------------------|
| Brand Name             | jinshunlai      |                         |
| Model Number           | FB08            |                         |
| Customized             | Surpport OEM    | Customized              |
| Product name           | Self-Lubricatin | g bearing               |
| Bush types             | bush            |                         |
| Material Composition   | Alloy copper    |                         |
| Process                | Precision CNC   | Machining               |
| Standard               | level6          |                         |
| Application            | Industrial Equi | pment                   |
| Package                | Shipping Pack   | ing                     |
|                        |                 |                         |
| Packaging and delivery | ý               |                         |
| Packaging Details      |                 | Export standard packing |