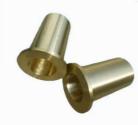

#### More Images

# Cast Bronze Bushing For Electrical Motor

| Place of Origin        | shandong, Chi   | na                      |
|------------------------|-----------------|-------------------------|
| Brand Name             | jinshunlai      |                         |
| Model Number           | FB08            |                         |
| Customized             | Surpport OEM    | Customized              |
| Product name           | Self-Lubricatin | g bearing               |
| Bush types             | bush            |                         |
| Material Composition   | Alloy copper    |                         |
| Process                | Precision CNC   | Machining               |
| Standard               | level6          |                         |
| Application            | Industrial Equi | pment                   |
| Package                | Shipping Pack   | ing                     |
|                        |                 |                         |
| Packaging and delivery | ý               |                         |
| Packaging Details      |                 | Export standard packing |