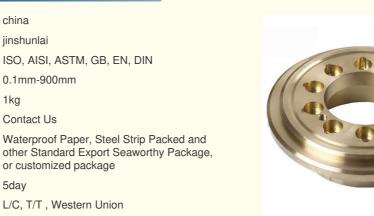

# China Manufacturer Polished Surface Cast Bronze Bushing For Electrical Motor

### **Basic Information**

- Place of Origin:
- Brand Name:
- Certification:
- Model Number:
- Minimum Order Quantity:
- Price:
- Packaging Details:
- Delivery Time:
- Payment Terms:
- Supply Ability:

#### **Product Specification**

- Chemical Composition:
- Electrical Resistivity:
  - 0.2-0.5 μΩ·m
- Package:
- Pressure:
- Product Name:
- Size:
- Finishing:
- Type:
- Wooden Packing **High Pressure** Cast Bronze Bushing Customized
- Polished

# Cast Bronze Bushing For Electrical Motor

| Place of Origin        | shandong, Chi   | na                      |
|------------------------|-----------------|-------------------------|
| Brand Name             | jinshunlai      |                         |
| Model Number           | FB08            |                         |
| Customized             | Surpport OEM    | Customized              |
| Product name           | Self-Lubricatin | g bearing               |
| Bush types             | bush            |                         |
| Material Composition   | Alloy copper    |                         |
| Process                | Precision CNC   | Machining               |
| Standard               | level6          |                         |
| Application            | Industrial Equi | pment                   |
| Package                | Shipping Pack   | ing                     |
|                        |                 |                         |
| Packaging and delivery | ý               |                         |
| Packaging Details      |                 | Export standard packing |