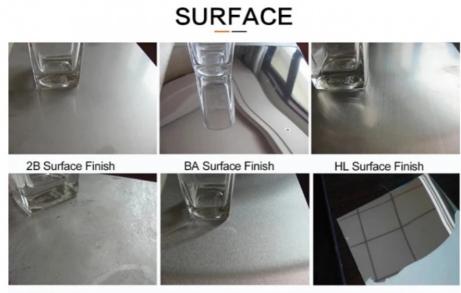

#### INDUSTRY-SPECIFIC ATTRIBUTES

| GRADE          | 300 SERIES, 310S, 316TI, 316L, 316, 321, 304, 304L, 904L |
|----------------|----------------------------------------------------------|
| STANDARD       | JIS                                                      |
| THICKNESS      | 45MM-2200MM, AS REQUEST                                  |
| TOLERANCE      | ±1%                                                      |
| STEEL GRADE    | 301, 310S, 410, 316, 410S, 430, 304, 304L, 317L          |
| SURFACE FINISH | 2B,BA,ETC.                                               |

| commodity     | High Quality Stainless Steel Plate                                                                                                                                                                                                                                                              |
|---------------|-------------------------------------------------------------------------------------------------------------------------------------------------------------------------------------------------------------------------------------------------------------------------------------------------|
| material      | 201, 202, 304, 304L, 316, 316L, 309S, 310S, 317L, 321, 409, 409L 410, 420, 430, etc                                                                                                                                                                                                             |
| surface       | 2B, BA, HL, 4K, 6K, 8KNO. 1, NO. 2, NO. 3, NO. 4, NO. 5, and so on                                                                                                                                                                                                                              |
| standard      | AISI, ASTM, DIN, EN, GB, JIS, etc                                                                                                                                                                                                                                                               |
| specification | <ul> <li>(1) thickness: 0.3mm- 100mm</li> <li>(2) width: 1000mm, 1250mm, 1500mm, 1800mm, 2000mm, etc</li> <li>(3) length: 2000mm, 2440mm, 3000mm, 6000mm, etc</li> <li>(4) The specifications can be provided as clients' requirement.</li> </ul>                                               |
| application   | <ul> <li>(1) Construction, decoration</li> <li>(2) petroleum, chemical industry</li> <li>(3) electrical appliances, automotive, aerospace</li> <li>(4) house ware, kitchen appliances, cutlery, foodstuff</li> <li>(5) surgical instrument</li> </ul>                                           |
| advantage     | <ul> <li>(1) High surface quality, clean, smooth finish</li> <li>(2) Good corrosion resistance, durability than ordinary steel</li> <li>(3) High strength and to deform</li> <li>(4) Not easy to be oxidized</li> <li>(5) Good welding performance</li> <li>(6) The use of diversity</li> </ul> |
| package       | <ol> <li>Products are packed and labeled according to regulation</li> <li>According to customers' requirement</li> </ol>                                                                                                                                                                        |
| delivery      | within 20 working days since we get the deposit,<br>mainly according to your quantity and the ways of transportation.                                                                                                                                                                           |
| payment       | T/T, L/C                                                                                                                                                                                                                                                                                        |
| shipment      | FOB/CIF/CFR                                                                                                                                                                                                                                                                                     |
| productivity  | 500tons/month                                                                                                                                                                                                                                                                                   |
| note          | We can supply other grade products as customers' requirement.                                                                                                                                                                                                                                   |

HIGH TEMPERATURE OXIDATION RESISTANCE: STAINLESS STEEL PLATES ALL HAVE HIGH-TEMPERATURE OXIDATION RESISTANCE, BUT THE OXIDATION RATE WILL BE AFFECTED BY INHERENT FACTORS SUCH AS EXPOSURE ENVIRONMENT

No.1 Surface Finish

AND PRODUCT FORM.

No.4 Surface Finish

Mirror 8K Surface Finish