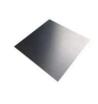

#### INDUSTRY-SPECIFIC ATTRIBUTES

| GRADE          | 300 SERIES, 310S, 316TI, 316L, 316, 321, 304, 304L, 904L |
|----------------|----------------------------------------------------------|
| STANDARD       | JIS                                                      |
| THICKNESS      | 45MM-2200MM, AS REQUEST                                  |
| TOLERANCE      | ±1%                                                      |
| STEEL GRADE    | 301, 310S, 410, 316, 410S, 430, 304, 304L, 317L          |
| SURFACE FINISH | 2B,BA,ETC.                                               |

HIGH TEMPERATURE OXIDATION RESISTANCE: STAINLESS STEEL PLATES ALL HAVE HIGH-TEMPERATURE OXIDATION RESISTANCE, BUT THE OXIDATION RATE WILL BE AFFECTED BY INHERENT FACTORS SUCH AS EXPOSURE ENVIRONMENT

No.1 Surface Finish

AND PRODUCT FORM.

No.4 Surface Finish

Mirror 8K Surface Finish