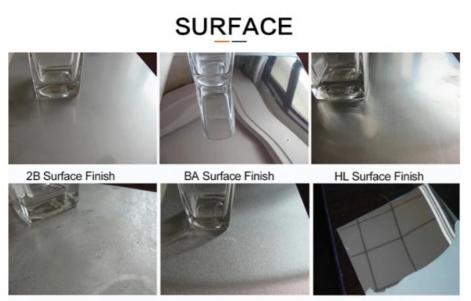

| commodity     | High Quality Stainless Steel Plate                                                                                                                                                                                                                                      |
|---------------|-------------------------------------------------------------------------------------------------------------------------------------------------------------------------------------------------------------------------------------------------------------------------|
| material      | 201, 202, 304, 304L, 316, 316L, 309S, 310S, 317L, 321, 409, 409L 410, 420, 430, etc                                                                                                                                                                                     |
| surface       | 2B, BA, HL, 4K, 6K, 8KNO. 1, NO. 2, NO. 3, NO. 4, NO. 5, and so or                                                                                                                                                                                                      |
| standard      | AISI, ASTM, DIN, EN, GB, JIS, etc                                                                                                                                                                                                                                       |
| specification | <ul> <li>(1) thickness: 0.3mm- 100mm</li> <li>(2) width: 1000mm, 1250mm, 1500mm, 1800mm, 2000mm, etc</li> <li>(3) length: 2000mm, 2440mm, 3000mm, 6000mm, etc</li> <li>(4) The specifications can be provided as clients' requirement.</li> </ul>                       |
| application   | <ul> <li>(1) Construction, decoration</li> <li>(2) petroleum, chemical industry</li> <li>(3) electrical appliances, automotive, aerospace</li> <li>(4) house ware, kitchen appliances, cutlery, foodstuff</li> <li>(5) surgical instrument</li> </ul>                   |
| advantage     | <ol> <li>High surface quality, clean, smooth finish</li> <li>Good corrosion resistance, durability than ordinary steel</li> <li>High strength and to deform</li> <li>Not easy to be oxidized</li> <li>Good welding performance</li> <li>The use of diversity</li> </ol> |
| package       | <ul><li>(1) Products are packed and labeled according to regulation</li><li>(2) According to customers' requirement</li></ul>                                                                                                                                           |
| delivery      | within 20 working days since we get the deposit,<br>mainly according to your quantity and the ways of transportation.                                                                                                                                                   |
| payment       | T/T, L/C                                                                                                                                                                                                                                                                |
| shipment      | FOB/CIF/CFR                                                                                                                                                                                                                                                             |
| productivity  | 500tons/month                                                                                                                                                                                                                                                           |
| note          | We can supply other grade products as customers' requirement.                                                                                                                                                                                                           |

No.1 Surface Finish

No.4 Surface Finish

Mirror 8K Surface Finish